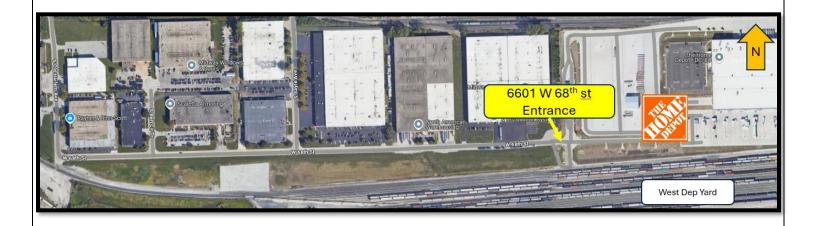

## **BRC GENERAL NOTICE** #2024 – 012

Effective 0001, November 4th, 2024.

To: ALL Employees

**Subject:** Access Road Closed to BRC Employees.

Effective November 4<sup>th</sup>, 2024, the Clearing entrance road located on the at 6601 West 68<sup>th</sup> st is **closed off to all BRC Employees.** This entrance will be utilized exclusively for Cranemasters Contract Services to enter and exit BRC property.

Please see the map below which indicates the location of the entrance road located at 6601 West 68th st